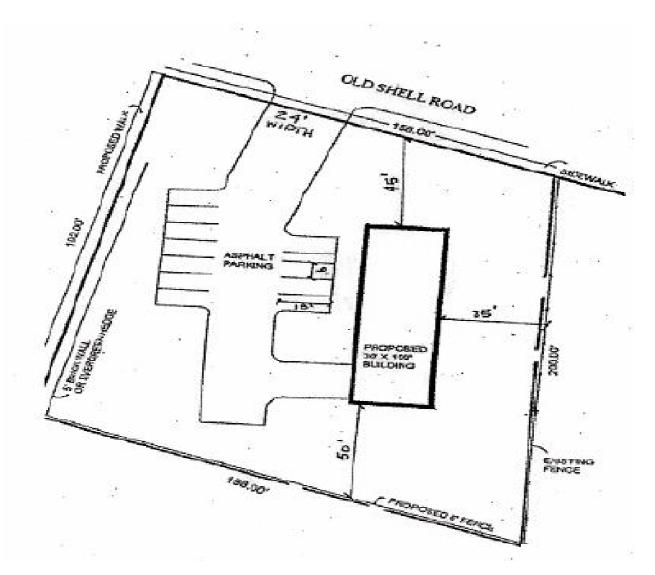

### PLANNING & ZONING DEPARTMENT

Example of Required Drawing

The drawing must illustrate the following  $\ldots$ 

- Lot size and dimensions
- Building size and location on lot
- Size and location of each parking space which is drawn off on lot with paint
- Show location and width of driveways to the property
- Show parking aisles on drawing and give width

The drawing does not have to be drawn to scale Dimensions, figures and/or measurements MUST be accurate